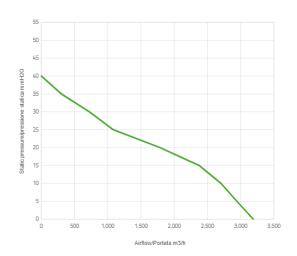

## Performance diagram

## Performance chart

| Static pressure | Airflow | Current draw | Airflow | Static pressure |
|-----------------|---------|--------------|---------|-----------------|
| mm H🛭 0         | m³/h    | А            | CFM     | in H⊠ 0         |
| 0               | 3188    | 22,5         | 1881    | 0               |
| 5,0             | 2942    | 23,3         | 1736    | 0,2             |
| 10,0            | 2703    | 24,3         | 1595    | 0,4             |
| 15,0            | 2374    | 24,9         | 1401    | 0,6             |
| 20,0            | 1785    | 24,6         | 1053    | 0,8             |
| 25,0            | 1080    | 24,1         | 637     | 1,0             |

| Static pressure | Airflow | Current draw | Airflow | Static pressure |
|-----------------|---------|--------------|---------|-----------------|
| 30,0            | 723     | 24,5         | 427     | 1,2             |
| 35,0            | 301     | 24,7         | 178     | 1,4             |
| 40,0            | 0       | 26,1         | 0       | 1,5             |